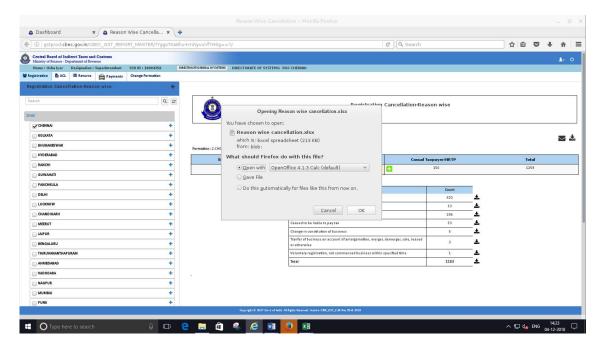

On clicking the Reason wise download, below excel is displayed. (eg;-Death of Sole proprietor). The downloaded excel can be saved in the AIO in D drive.

To cross check, the Registrations which are cancelled will appear in INACTIVE LIST, as displayed in the screen below.