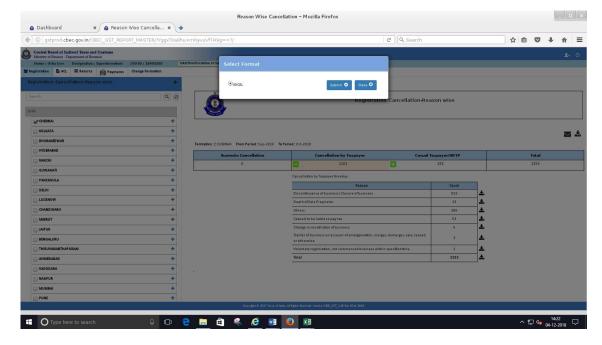

On click of the download option & selecting Submit, the same will be downloaded in Excel format .

The list showing the total cancellation count is displayed as shown in the excel below, on click of download of option.