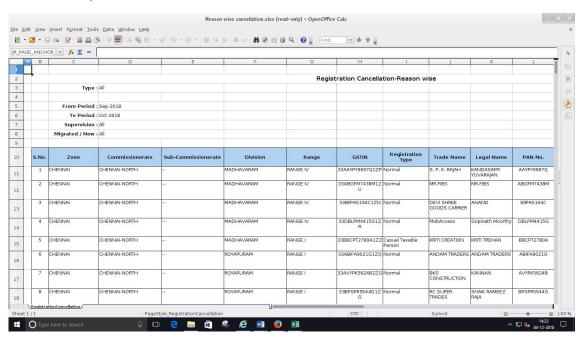

On clicking the Reason wise download, below excel is displayed. (eg;-Death of Sole proprietor). The downloaded excel can be saved in the AIO in D drive.

To cross check, the Registrations which are cancelled will appear in INACTIVE LIST, as displayed in the screen below.