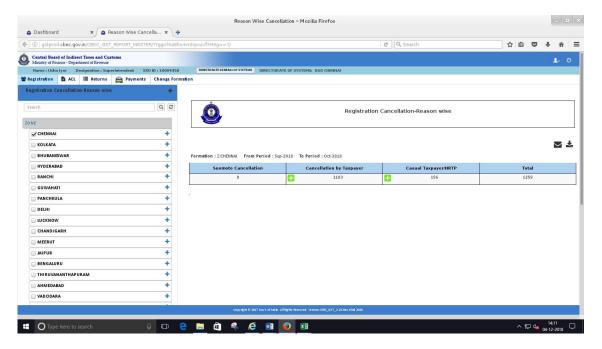

On selecting the Zone, Type, Period, Supervision and whether Migrated /New following Display screen can be viewed.

- On click of (+) sign displayed against cancellation by tax payer, an expand screen is available
  which gives the details of Reason and Count and further on click of (-) the expanded screen
  will collapse bringing to earlier position.
- In a similar way 'Reasons' and 'Counts 'will be displayed for Suomoto Cancellation and Casual tax payer/NRTP.
- The download shown against each of the count will display the list Reason wise.
- The download shown in the header next to email icon will display the total list for all types of cancellation.