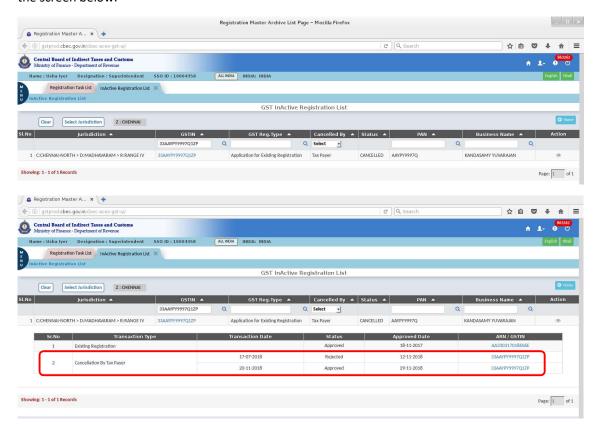

On clicking the Reason wise download, below excel is displayed. (eg;-Death of Sole proprietor). The downloaded excel can be saved in the AIO in D drive.

To cross check, the Registrations which are cancelled will appear in INACTIVE LIST, as displayed in the screen below.