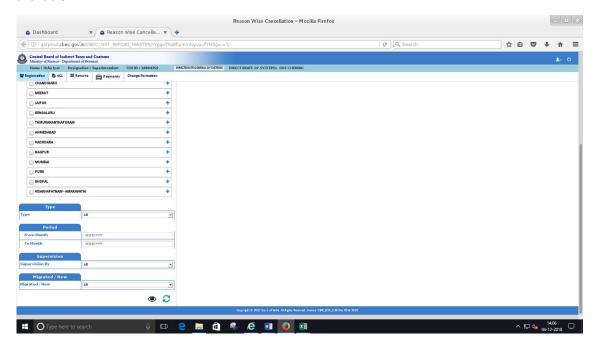

'Formation' can be selected to which the officer is mapped. 'Type' will have LOV 's for Suomoto Cancellation, Cancellation by Tax payer, Casual taxable person /NRTP and All.

Selection of 'From and To period', 'Supervision by Centre/State', 'Migrated/New Taxpayer' are also available.