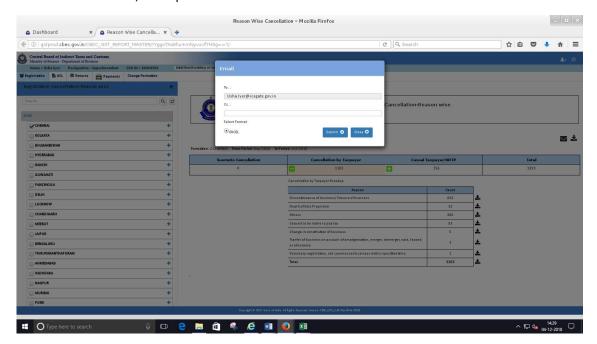

d Casual tax payer/NRTP.
- The download shown against each of the count will display the list Reason wise.
- The download shown in the header next to email icon will display the total list for all types of cancellation.



On click of the download option & selecting Submit, the same will be downloaded in Excel format .





The list showing the total cancellation count is displayed as shown in the excel below, on click of download of option.





On clicking the Reason wise download, below excel is displayed. (eg;-Death of Sole proprietor). The downloaded excel can be saved in the AIO in D drive.



To cross check, the Registrations which are cancelled will appear in INACTIVE LIST, as displayed in the screen below.



On click of Email icon, the report can be emailed to officers mail id.