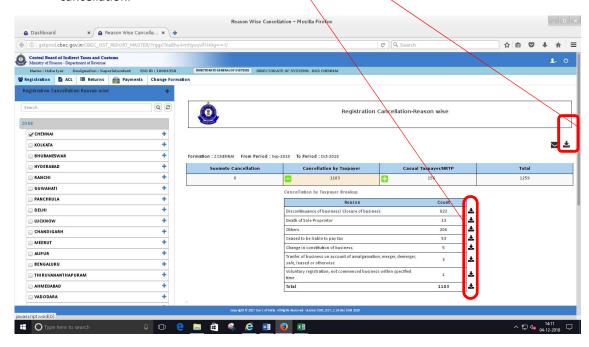

## From Menu – click on Reports

Reports will open in separate Tab. From Registration tab click on the Report viz., Registration cancellation —Reason Wise

Search parameters are available as displayed in the screen below.

'Formation' can be selected to which the officer is mapped. 'Type' will have LOV 's for Suomoto Cancellation, Cancellation by Tax payer, Casual taxable person /NRTP and All.

Selection of 'From and To period', 'Supervision by Centre/State', 'Migrated/New Taxpayer' are also available.

On selecting the Zone, Type, Period, Supervision and whether Migrated /New following Display screen can be viewed.

- On click of (+) sign displayed against cancellation by tax payer, an expand screen is available
  which gives the details of Reason and Count and further on click of (-) the expanded screen
  will collapse bringing to earlier position.
- In a similar way 'Reasons' and 'Counts 'will be displayed for Suomoto Cancellation and Casual tax payer/NRTP.
- The download shown against each of the count will display the list Reason wise.
- The download shown in the header next to email icon will display the total list for all types of cancellation.