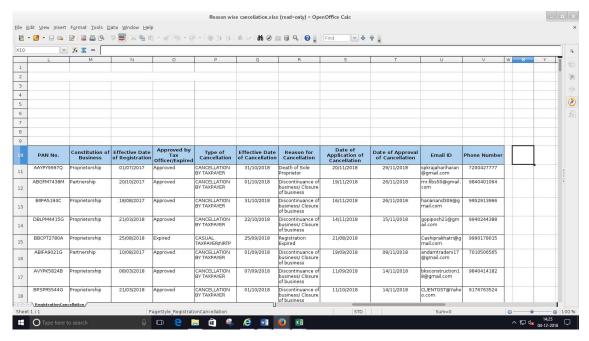

On clicking the Reason wise download, below excel is displayed. (eg;-Death of Sole proprietor). The downloaded excel can be saved in the AIO in D drive.

To cross check, the Registrations which are cancelled will appear in INACTIVE LIST, as displayed in the screen below.