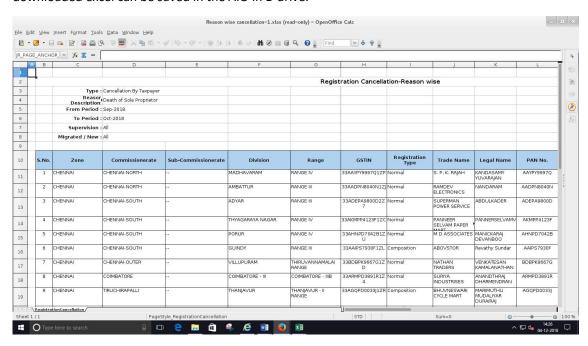

On click of the download option & selecting Submit, the same will be downloaded in Excel format .

The list showing the total cancellation count is displayed as shown in the excel below, on click of download of option.