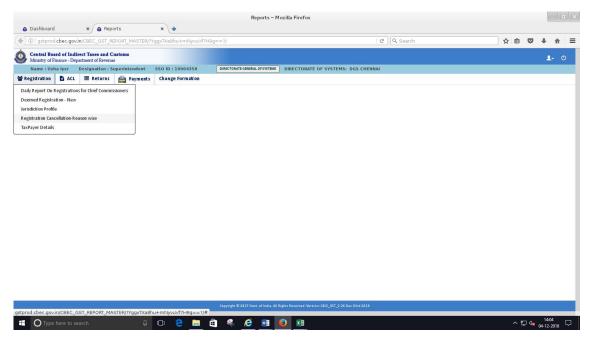

## From Menu – click on Reports

Reports will open in separate Tab. From Registration tab click on the Report viz., Registration cancellation —Reason Wise

Search parameters are available as displayed in the screen below.